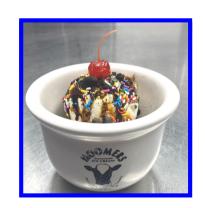

## TAKE- HOME SUNDAE KIT FUNDRAISER

AT MOOMERS HOMEMADE ICE CREAM
MARCH 11-20, 2022

PURCHASE A TAKE- HOME SUNDAE KIT AT MOOMERS, MARCH 11-20, TO SUPPORT VULNERABLE SENIORS IN YOUR COMMUNITY.

## KITS ARE \$10 EACH & INCLUDE:

- 1/2 PINT VANILLA ICE CREAM
- 1/2 PINT CHOCOLATE ICE CREAM
- 5 TOPPINGS

VISIT MEALSWHEELSLOVE.ORG TO LEARN ABOUT MORE WAYS YOU CAN SUPPORT MEALS ON WHEELS OF NMCAA AND HOMEBOUND SENIORS IN LEELANAU, GRAND TRAVERSE, MISSAUKEE, AND WEXFORD COUNTIES!